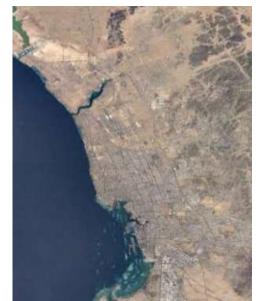

# 3. Study Area

The Jeddah city, Kingdom of Saudi Arabia has area about 5000  $\rm km^2$  but the urban area is covering about 1500  $\rm km^2.$ 

Figure (1) shows the Index Map of Jeddah.

Figure 1: The Index Map of Jeddah.