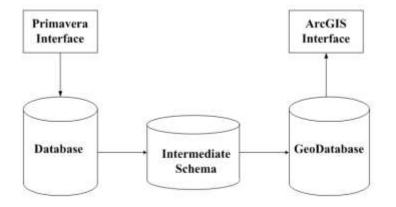

## 4. Methodology

This section describes the technical solution and techniques to link projects management's activities of construction projects within Jeddah to visualize the progress, costs, and other aspects on the Map to support decision makers. The solution relies on exporting data from Primavera into an intermediate schema, link this schema to map locations, and then visualize the project management's activities on the map. On the other hand, an integrated solution to link data management projects system with geographic information systems to transform Database attribute data systems used for project management through the Primavera program to be compatible with a Geo-database of geographic information systems using (Intermediate-Schema). It was then summoned to the GIS to prepare maps showing, (ArcGIS) via the Visual data as illustrated in Figure (2) performing the following solution methodology.

Figure 2: Performing solution methodology.