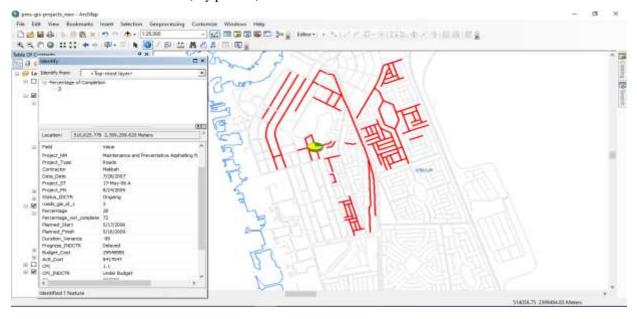

|   |

Figure 13: Join Data between MS access ArcGIS layer.

#### 5. Analysis of the obtained results

This section will illustrate the final obtained results to help the stakeholder and the top managers to monitor all the running projects which were covered all over Jeddah Province. In this research the road project will be taken as example.

The following figures from (14 to 18) will show the must indicators to be monitored for stakeholders (key persons) such as

- $\checkmark$  Percentage of completion,
- ✓ Progress Indicator,
- ✓ Status Indicator,
- ✓ Actual Cost, and

Schedule Performance Index (SPI).



Figure 14: Percentage of completion for road project.



Figure 15: Progress Indicator for road project.



Figure 16: Status Indicator for road project.



Figure 17: Actual Cost for road project.



Figure 18: Schedule Performance Index (SPI) for road project.

#### 6. CONCLUSINS

The current research has been based on developing an effective solution to work on linking engineering project management program data with geographic information systems and reviewing this on a representative on the map with various indicators to follow up the projects to support decision makers. The research found a solution to extract data from a project management program in an intermediate environment and then convert it to a geographical database. Accordingly, these data (indicators) have been linked to