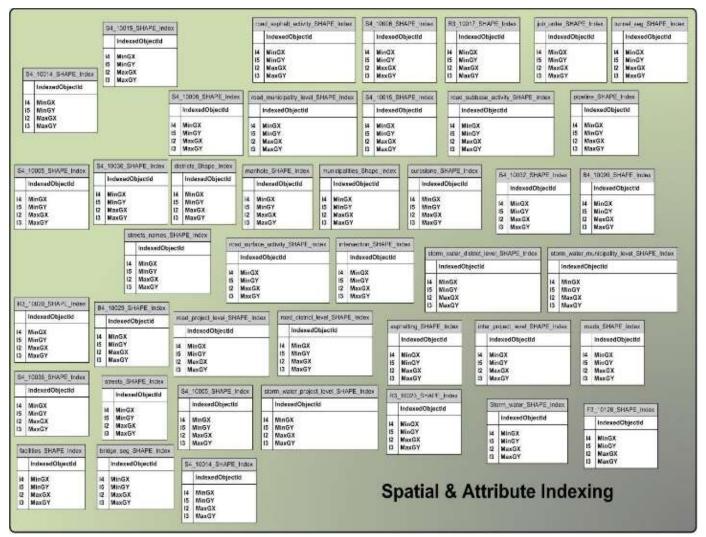

## 4. Methodology

This section describes the technical solution and techniques to link projects management's activities of construction projects within Jeddah to visualize the progress, costs, and other aspects on the Map to support decision makers. The solution relies on exporting data from Primavera into an intermediate schema, link this schema to map locations, and then visualize the project management's activities on the map. On the other hand, an integrated solution to link data management projects system with geographic information systems to transform Database attribute data systems used for project management through the Primavera program to be compatible with a Geo-database of geographic information systems using (Intermediate-Schema). It was then summoned to the GIS to prepare maps showing, (ArcGIS) via the Visual data as illustrated in Figure (2) performing the following solution methodology.

Figure 2: Performing solution methodology.