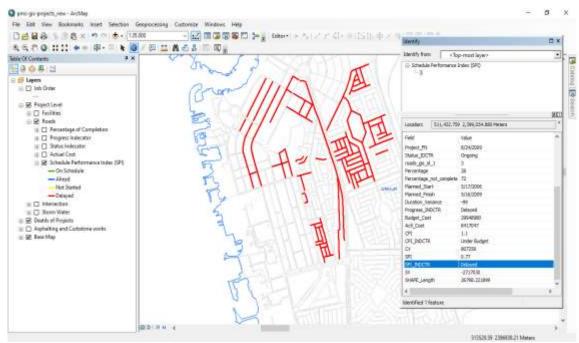

The current research target is to integrate the enterprise data management system coming from Primavera with geographic information systems software (ArcGIS tools). This will enable the viewing of attribute data of the Project Management program, which describes the project organization of time and costs and resources through the works to be completed by using different project indicators CPI (cost Performance Indicator) and SPI (Schedule Performance Indicator) using geographic information systems [1,2].

In this context, ArcGIS is the tools used as the GIS client software within which the link between the location maps for Jeddah and the project management exported activities data took place. ArcGIS will be used to present the project management activities on the map, classify the aspects of these activities (cost, progress, etc...), and visualize every indicator on the map by their location. Base map for Jeddah includes many layers such as Municipalities and

<sup>&</sup>lt;sup>\*</sup>A.M. Abdel-Wahab, Civil Engineering Department, National Research Centre, Cairo, Egypt, +201114055344, abdwhab@gmail.com

Districts.....ect. Other layers are introduced for the purpose of integration such as streets, bridges, tunnels, and storm water. Activities stored in Primavera apply to this data; each activity has a cost, progress, and other project management aspects. After the link between Geographic locations and activities aspects is established, the map is classified and directed with a predefined color scheme to achieve the most suitable presentation to support decision makers.