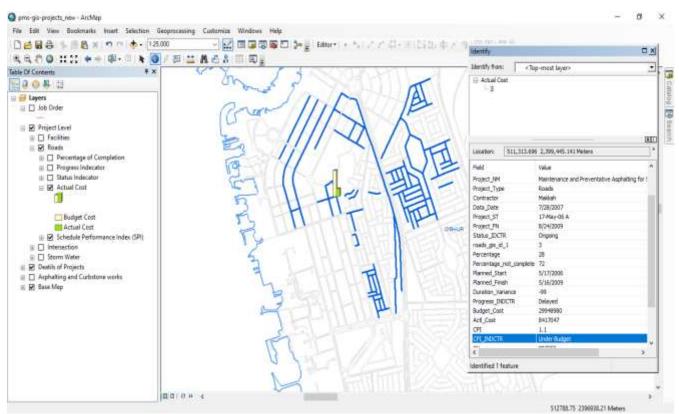

The current research target is to integrate the enterprise data management system coming from Primavera with geographic information systems software (ArcGIS tools). This will enable the viewing of attribute data of the Project Management program, which describes the project organization of time and costs and resources through the works to be completed by using different project indicators CPI (cost Performance Indicator) and SPI (Schedule Performance Indicator) using geographic information systems [1,2].

In this context, ArcGIS is the tools used as the GIS client software within which the link between the location maps for Jeddah and the project management exported activities data took place. ArcGIS will be used to present the project management activities on the map, classify the aspects of these activities (cost, progress, etc...), and visualize every indicator on the map by their location. Base map for Jeddah includes many layers such as Municipalities and

<sup>&</sup>lt;sup>\*</sup>A.M. Abdel-Wahab, Civil Engineering Department, National Research Centre, Cairo, Egypt, +201114055344, abdwhab@gmail.com

Districts.....ect. Other layers are introduced for the purpose of integration such as streets, bridges, tunnels, and storm water. Activities stored in Primavera apply to this data; each activity has a cost, progress, and other project management aspects. After the link between Geographic locations and activities aspects is established, the map is classified and directed with a predefined color scheme to achieve the most suitable presentation to support decision makers.