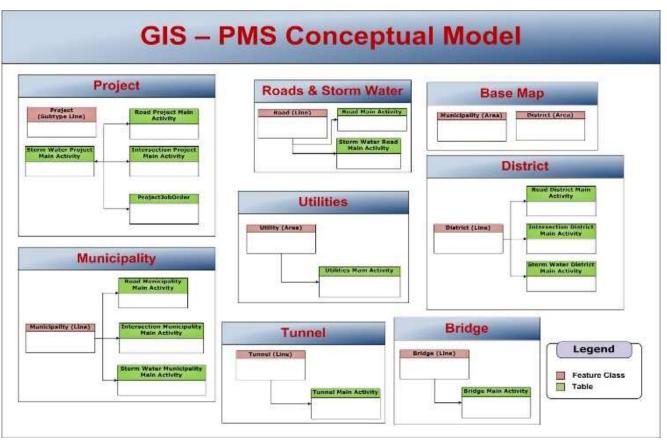

# 2. The link between EPMS and GIS

The idea of this research is to extract data from the PMS program (Primavera) into an intermediate schema, link this schema to map locations, and then visualize the project management activities on the map through GIS Tools.

## 4. Methodology

This section describes the technical solution and techniques to link projects management's activities of construction projects within Jeddah to visualize the progress, costs, and other aspects on the Map to support decision makers. The solution relies on exporting data from Primavera into an intermediate schema, link this schema to map locations, and then visualize the project management's activities on the map. On the other hand, an integrated solution to link data management projects system with geographic information systems to transform Database attribute data systems used for project management through the Primavera program to be compatible with a Geo-database of geographic information systems using (Intermediate-Schema). It was then summoned to the GIS to prepare maps showing, (ArcGIS) via the Visual data as illustrated in Figure (2) performing the following solution methodology.