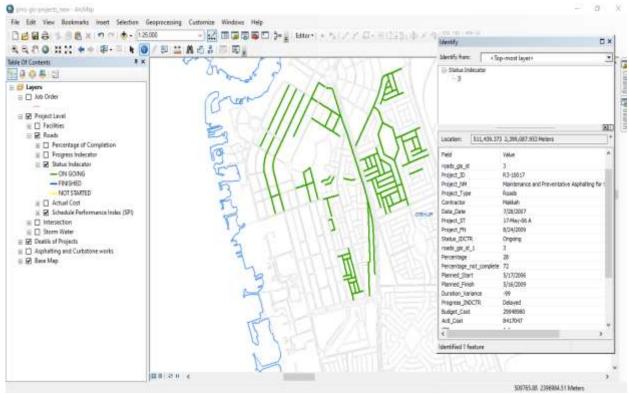

The current research target is to integrate the enterprise data management system coming from Primavera with geographic information systems software (ArcGIS tools). This will enable the viewing of attribute data of the Project Management program, which describes the project organization of time and costs and resources through the works to be completed by using different project indicators CPI (cost Performance Indicator) and SPI (Schedule Performance Indicator) using geographic information systems [1,2].

In this context, ArcGIS is the tools used as the GIS client software within which the link between the location maps for Jeddah and the project management exported activities data took place. ArcGIS will be used to present the project management activities on the map, classify the aspects of these activities (cost, progress, etc...), and visualize every indicator on the map by their location. Base map for Jeddah includes many layers such as Municipalities and

<sup>&</sup>lt;sup>\*</sup>A.M. Abdel-Wahab, Civil Engineering Department, National Research Centre, Cairo, Egypt, +201114055344, abdwhab@gmail.com

Districts.....ect. Other layers are introduced for the purpose of integration such as streets, bridges, tunnels, and storm water. Activities stored in Primavera apply to this data; each activity has a cost, progress, and other project management aspects. After the link between Geographic locations and activities aspects is established, the map is classified and directed with a predefined color scheme to achieve the most suitable presentation to support decision makers.