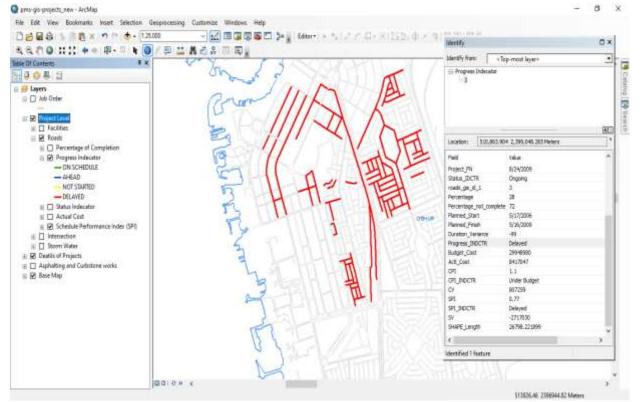

|   |

Figure 13: Join Data between MS access ArcGIS layer.

#### 5. Analysis of the obtained results

This section will illustrate the final obtained results to help the stakeholder and the top managers to monitor all the running projects which were covered all over Jeddah Province. In this research the road project will be taken as example.

The following figures from (14 to 18) will show the must indicators to be monitored for stakeholders (key persons) such as

- $\checkmark$  Percentage of completion,
- ✓ Progress Indicator,
- ✓ Status Indicator,
- ✓ Actual Cost, and

Schedule Performance Index (SPI).



Figure 14: Percentage of completion for road project.



Figure 15: Progress Indicator for road project.



Figure 16: Status Indicator for road project.



Figure 17: Actual Cost for road project.



Figure 18: Schedule Performance Index (SPI) for road project.

#### 6. CONCLUSINS

The current research has been based on developing an effective solution to work on linking engineering project management program data with geographic information systems and reviewing this on a representative on the map with various indicators to follow up the projects to support decision makers. The research found a solution to extract data from a project management program in an intermediate environment and then convert it to a geographical database. Accordingly, these data (indicators) have been linked to their geographical locations, and shown on the map. Also