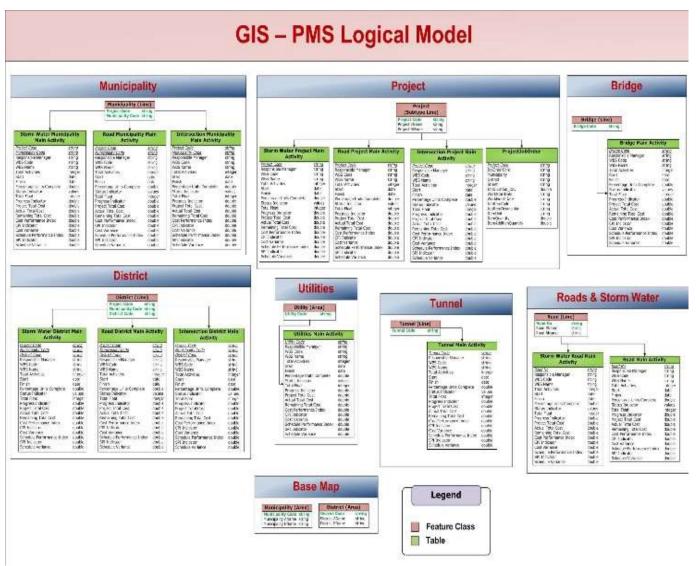

# 2. The link between EPMS and GIS

The idea of this research is to extract data from the PMS program (Primavera) into an intermediate schema, link this schema to map locations, and then visualize the project management activities on the map through GIS Tools.

## 4. Methodology

This section describes the technical solution and techniques to link projects management's activities of construction projects within Jeddah to visualize the progress, costs, and other aspects on the Map to support decision makers. The solution relies on exporting data from Primavera into an intermediate schema, link this schema to map locations, and then visualize the project management's activities on the map. On the other hand, an integrated solution to link data management projects system with geographic information systems to transform Database attribute data systems used for project management through the Primavera program to be compatible with a Geo-database of geographic information systems using (Intermediate-Schema). It was then summoned to the GIS to prepare maps showing, (ArcGIS) via the Visual data as illustrated in Figure (2) performing the following solution methodology.